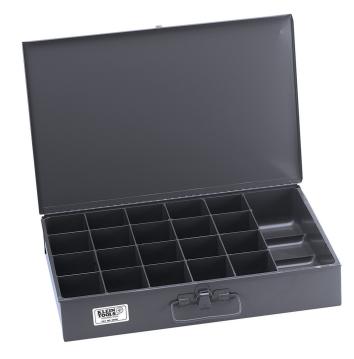

## Extra-Large 21-Compartment Storage Box

Klein storage boxes are offered with a choice of compartment sizes and arrangements. Boxes feature strong, rigid, heavy-duty welded construction. Full-length piano hinged covers are designed to stay open for ease of access.

## **Specifications**

| Overall Length:         | 12" (30.5 cm) | Overall Height:    | 3" (7.6 cm)                                                                   |
|-------------------------|---------------|--------------------|-------------------------------------------------------------------------------|
| Overall Width:          | 18" (45.7 cm) | Material:          | Steel                                                                         |
| Number of Compartments: | 21            | Compartment Sizes: | 20 Each 2.75" x 2.875" (7 x 7.3 cm) and<br>One 3.75 x 11.875" (9.5 x 30.2 cm) |